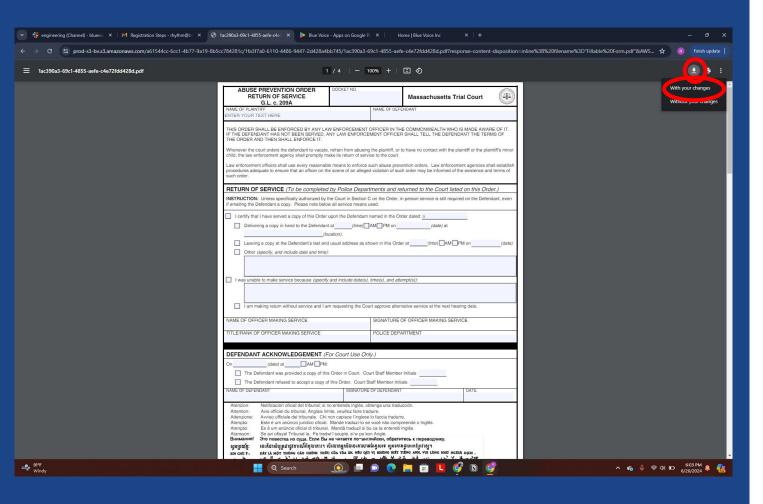

### Sharing a Form (Chrome)

- Tap the download icon in the top right and select "With your changes".
- 2. Save it to your Desktop.
- 3. Email it as an attachment to anybody.