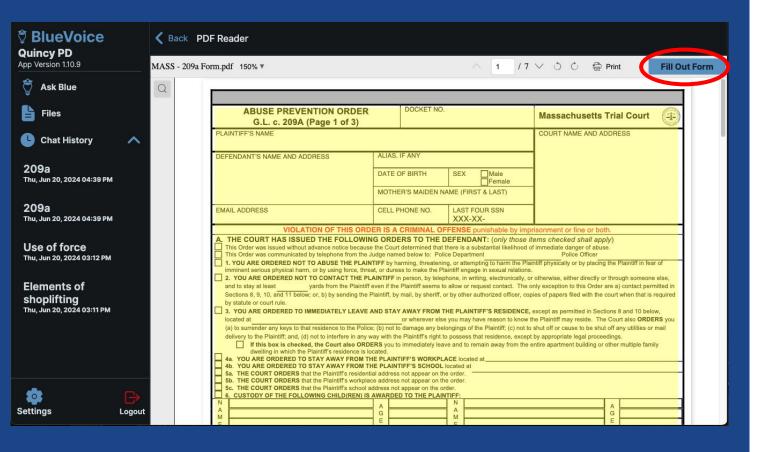

ts

| Title:                                                  | Page: |
|---------------------------------------------------------|-------|
| Finding a form using search (Both Chrome and Edge)      | 3     |
| Finding a form using file viewer (Both Chrome and Edge) | 6     |
| Filling Out Forms (Edge)                                | 7     |
| Filling Out Forms (Chrome)                              | 11    |
| Troubleshooting                                         | 14    |

**Note:** Edge is preferred as it allows you to add custom text fields to forms while Chrome does not.



# Finding a Form using search (1/3)

1. Search for a form in the Forms category. (eg. 209A) or search for it in the Files tab.



# Finding a Form using search (2/3)

 Click the card or the book icon to open it.



## Finding a Form using search (3/3)

 Tap the Fill Out Form icon.



### Finding a Form in Files

- 1. Tap the Files tab and search for a form. (eg. 209a)
- 2. Then press View.



Edge



#### Filling out a Form (Edge) (1/2)

 Check off boxes and enter text in fields.



#### Filling out a Form (Edge) (1/2)

 To add a text field, tap the icon in the menu and then click somewhere to add it.



## Sharing a Form (Edge)

- Tap the save icon in the top right.
- 2. Save it to your Desktop.
- 3. Email it as an attachment to anybody.





### Filling out a Form (Chrome)

- Check off boxes and enter text in fields.
- 2. Chrome does not allow you to add text fields. You can only fill out "fillable" forms.



### Sharing a Form (Chrome)

- Tap the download icon in the top right and select "With y