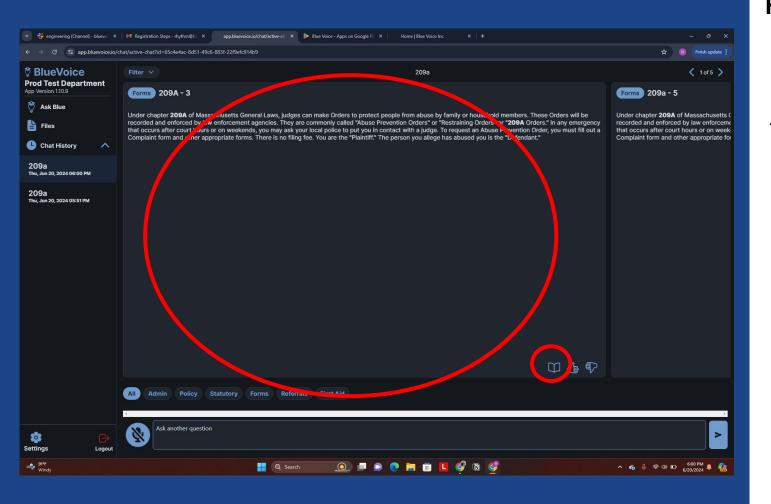

# Finding a Form using search (2/3)

 Click the card or the book icon to open it.