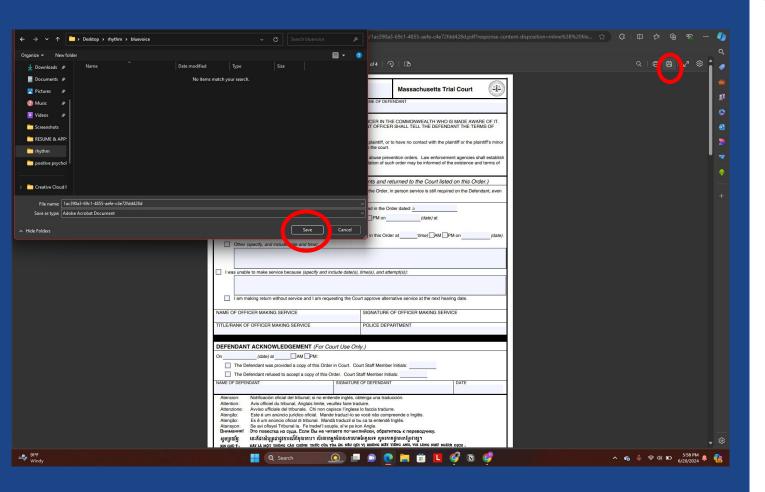

## Sharing a Form (Edge)

- Tap the save icon in the top right.
- 2. Save it to your Desktop.
- 3. Email it as an attachment to anybody.