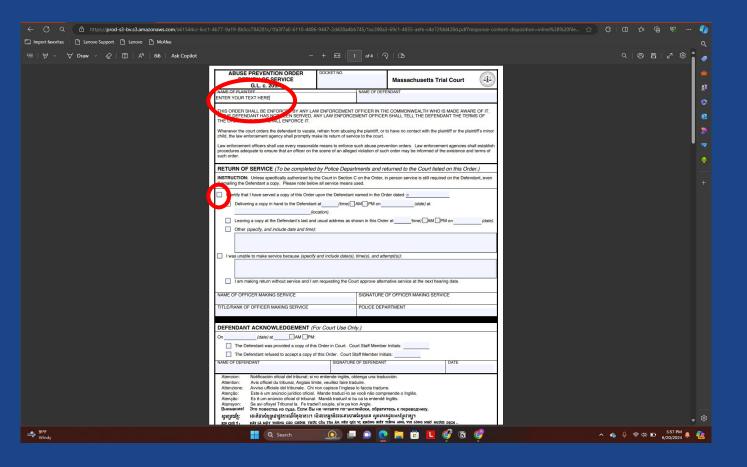

#### Filling out a Form (Edge) (1/2)

 Check off boxes and enter text in fields.

#### Filling out a Form (Edge) (1/2)

 To add a text field, tap the icon in the menu and then click somewhere to add it.