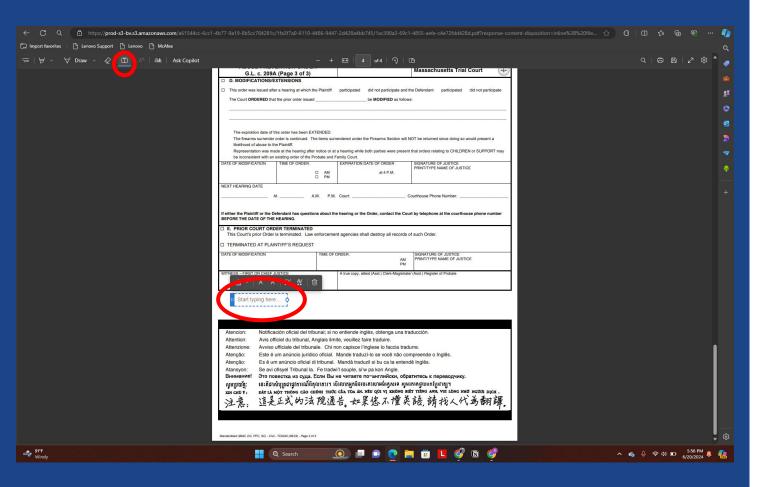

#### Filling out a Form (Edge) (1/2)

 To add a text field, tap the icon in the menu and then click somewhere to add it.