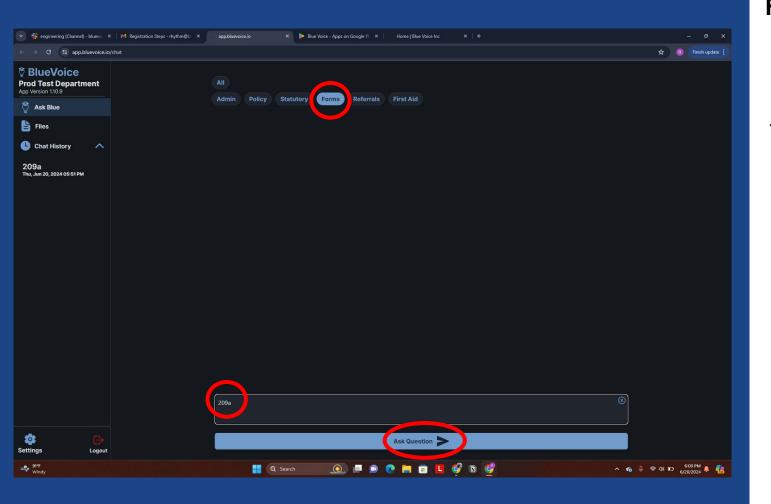

# Finding a Form using search (1/3)

1. Search for a form in the Forms category. (eg. 209A) or search for it in the Files tab.