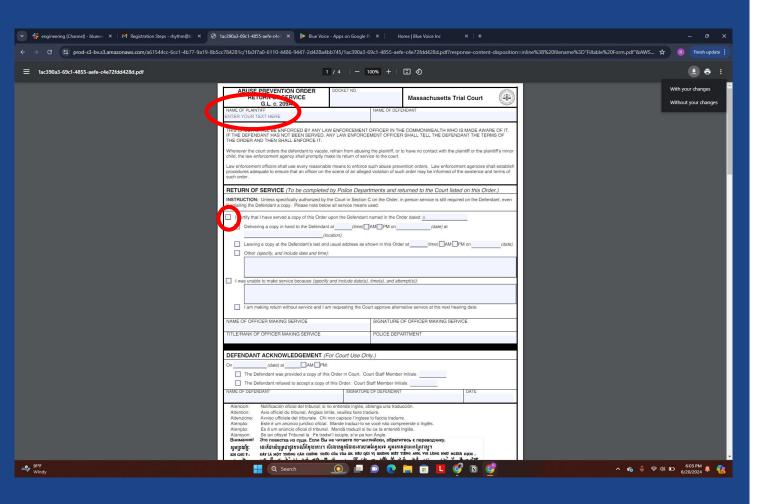

### Sharing a Form (Chrome)

- Tap the download icon in the top right and select "With your changes".
- 2. Save it to your Desktop.
- 3. Email it as an attachment to anybody.