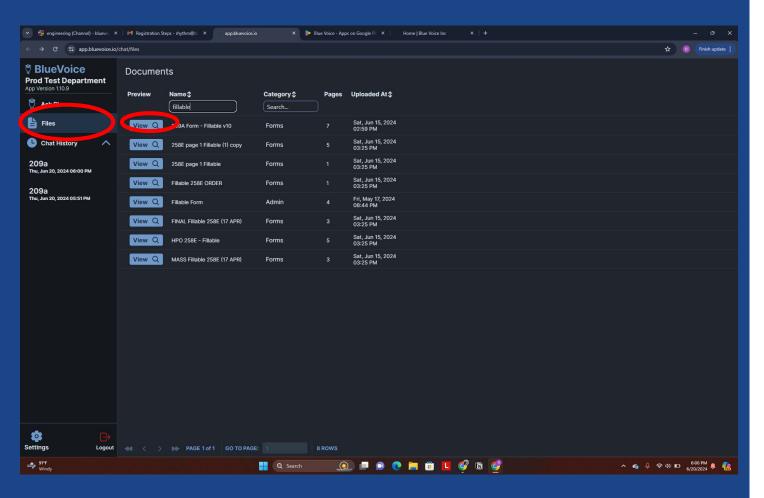

### Finding a Form in Files

- 1. Tap the Files tab and search for a form. (eg. 209a)
- 2. Then press View.

Edge